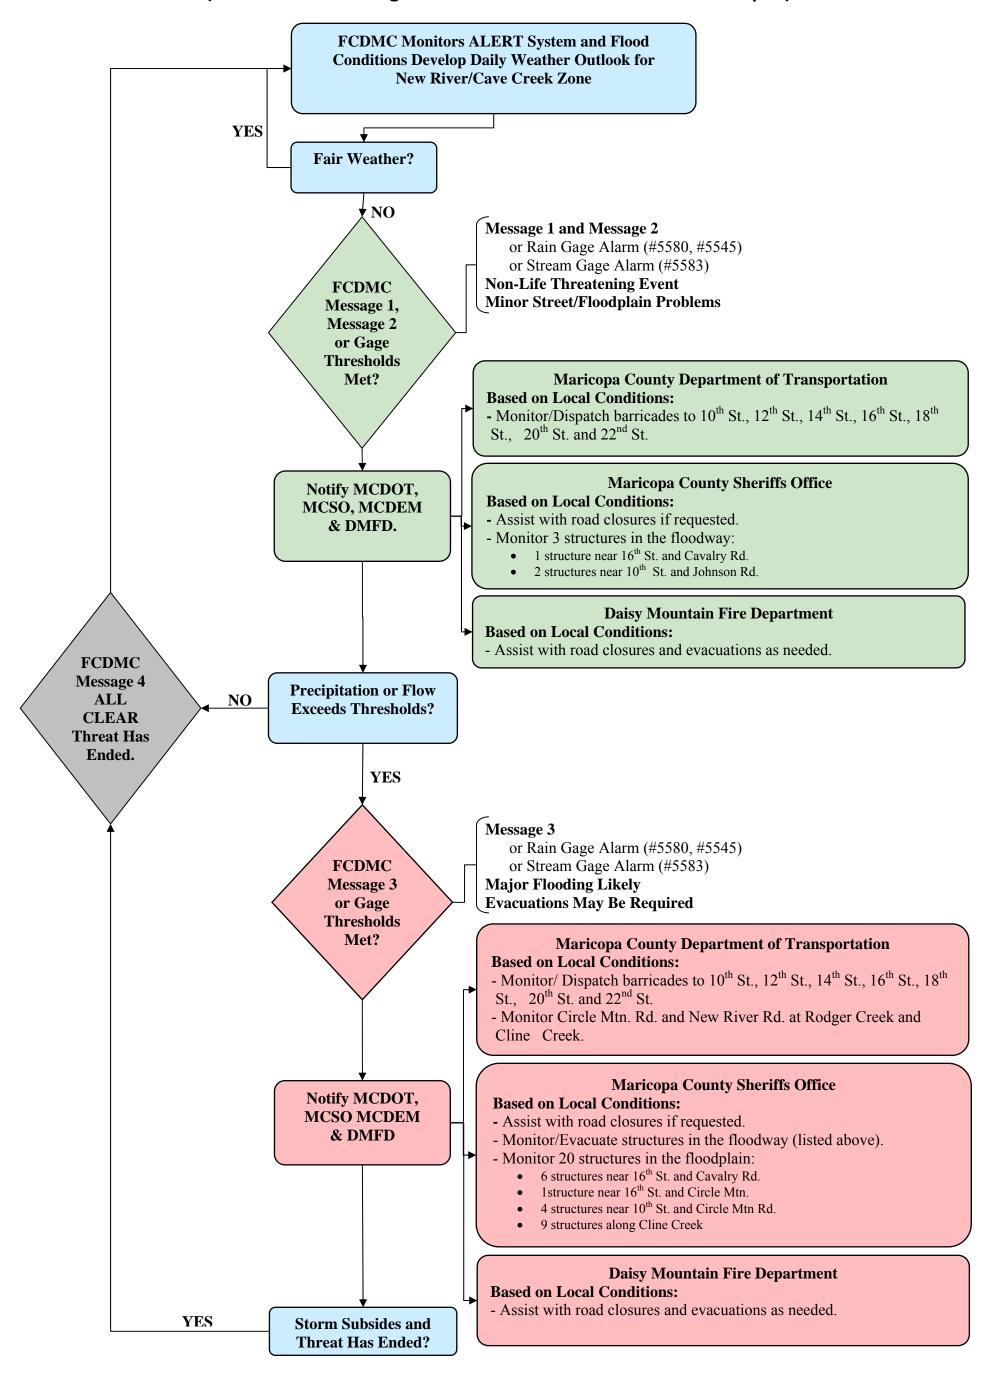

## **Notification Data**

| Organization                                 | Name/Title                           | Contact Information |
|----------------------------------------------|--------------------------------------|---------------------|
| MCDOT                                        | 24/7 Dispatch<br>24/7 Barricade Crew |                     |
| MCSO                                         | 24/7 Dispatch                        |                     |
| MCDEM                                        | Duty Officer                         |                     |
| Daisy Mountain Fire                          | Phoenix Fire Alarm 24/7 - DMFD       |                     |
| Department (DMFD)                            | On-Duty Fire Marshal                 |                     |
| , ,                                          | DMFD Administration                  |                     |
|                                              | Phil Dyer – Captain/Fire Marshal     |                     |
| National Weather Service (NWS) Phoenix       | 24/7 Weather Forecaster              |                     |
|                                              | Meteorological Information for       |                     |
|                                              | Emergency Responders Only            |                     |
|                                              | ALERT Room                           |                     |
|                                              | Hydrologist on Call                  |                     |
| Flood Control District of<br>Maricopa County | Steve Waters                         |                     |
|                                              | Jim Perfrement                       |                     |