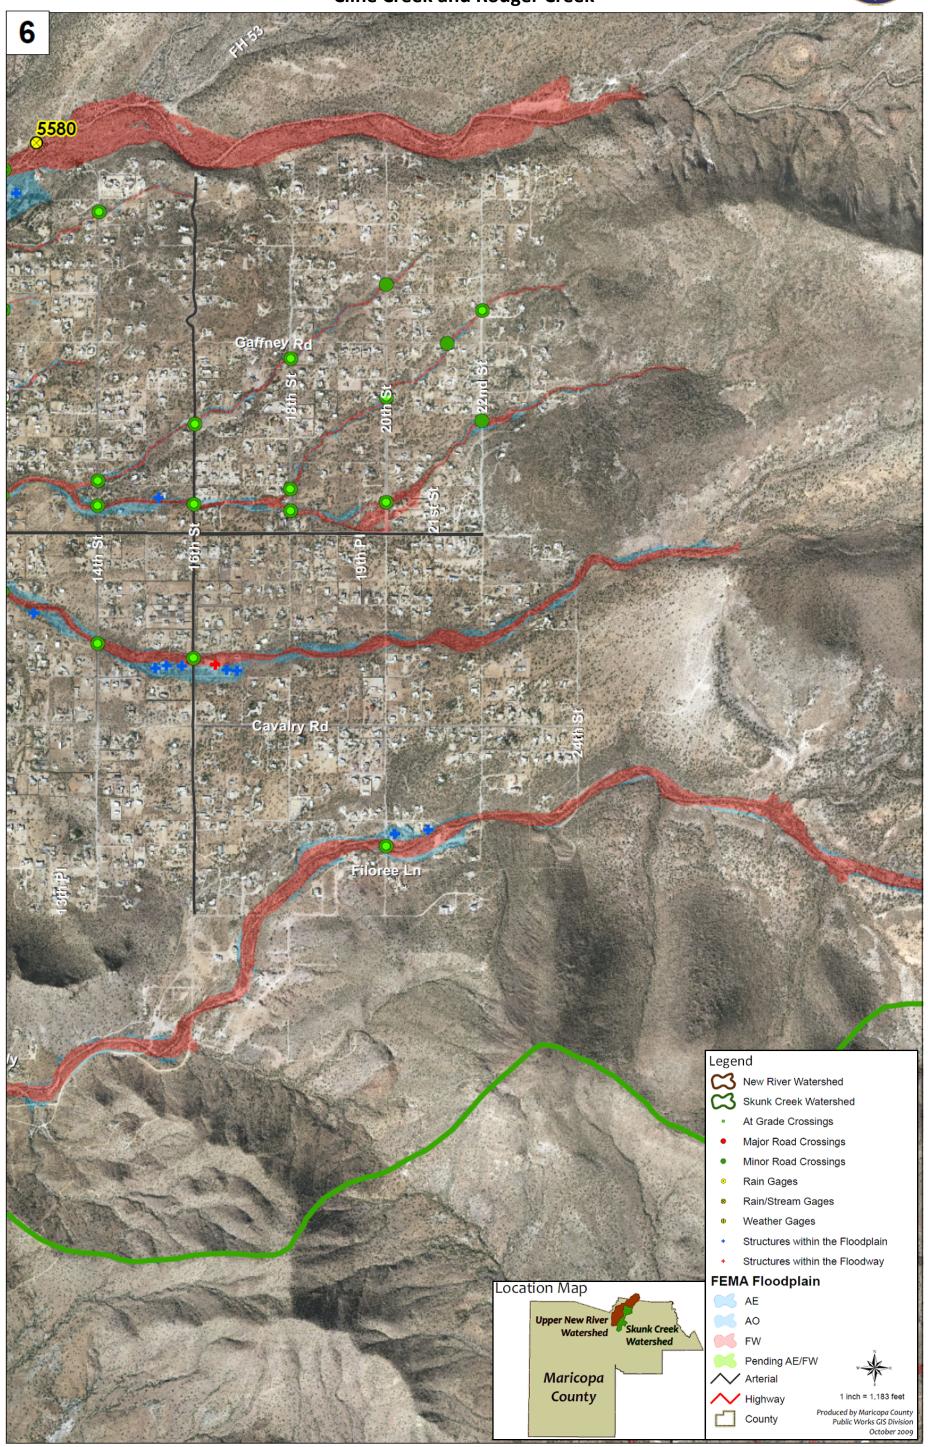

## Upper New River / Skunk Creek Flood Response Plan 2009 Locations of Flood Vulnerability

of Coling Parks of the Coling Co

**Cline Creek and Rodger Creek** 

## **Cline Creek and Rodger Creek**

(Cline Creek and Rodger Creek are also shown in FRP Field Map 5.)

## **Cline Creek and Rodger Creek**